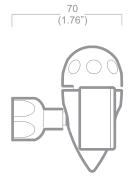

|            | 130<br>(5.12")          |
|------------|-------------------------|
| 80 (3.15") |                         |
|            | Dimensions in mm (inch) |

The pressure reducers SR series are:
• Complies to EU Regulations (EC) No. 1935/2004 and (EU) No. 10/2011 regarding the certification of the materials in contact with food (Food Contact Compliance).