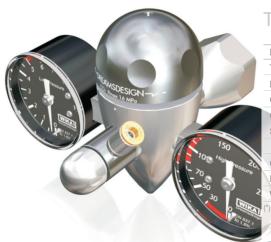

## **Technical Features**

| Aluminum HR                                                   |  |  |  |
|---------------------------------------------------------------|--|--|--|
| Anodized (knob 4 color of your choice)                        |  |  |  |
| From 1 to 16 MPa                                              |  |  |  |
| Adjustable (see configuration)                                |  |  |  |
| Low and High Pressure                                         |  |  |  |
| APV Overpressure                                              |  |  |  |
| M10x1/DIN (see configuration)                                 |  |  |  |
| 1/8" F                                                        |  |  |  |
| 12 NL/min                                                     |  |  |  |
| 160/320 g (5,6/11,3 oz) actual weight varies by configuration |  |  |  |
|                                                               |  |  |  |

The pressure reducers are not to be understood as a safety accessory according to PED Directive (2014/68/CE)